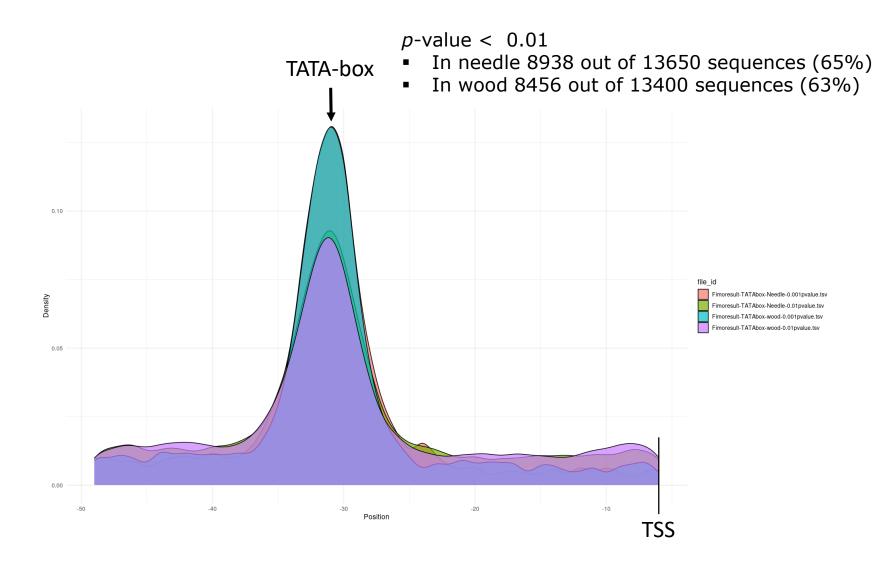

# Distance analysis between TSSs in needle and wood

## **Different tissues use different promoters**