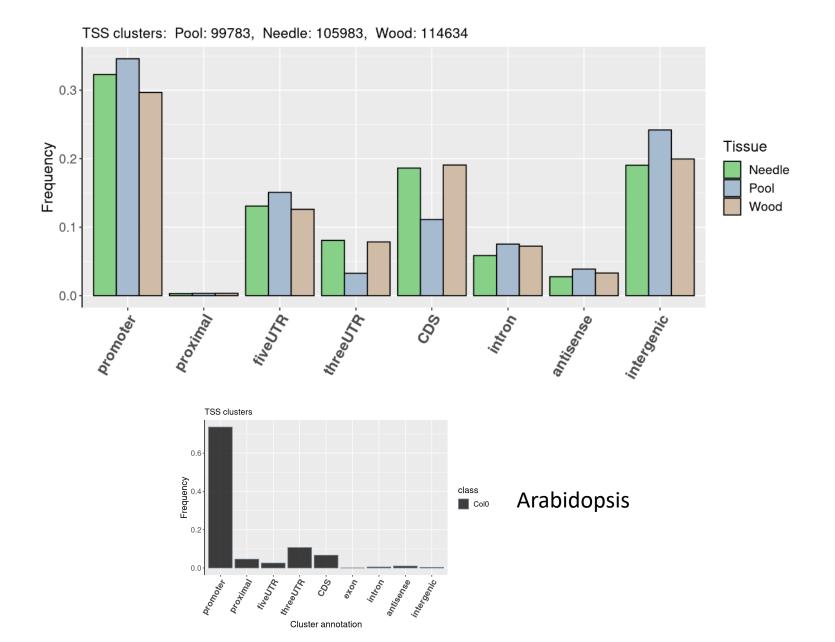

table, Expression level low (The dark matter)

# **Combining DNA sequence with RNA biology approaches**

How do trees use their DNA blueprint to achieve plasticity?

We have massive amount of DNA sequence

How much is used as template for RNA?

- Transcription Start Site sequencing (TSS-seq)



Wikipedia

# **TSS usage in different tissues of spruce samples**

#### Spruce

- Pooled samples (PEM, embryo, xylem and pollen)
- Needle
- Wood (cambium and xylem)

#### **TSS usage in different tissues of spruce samples**



#### **TSS usage in different tissues of spruce samples**



12.917 million total TSS reads correspond to 29,183 annotated genes

278,129 TSS clusters (TSSs within 50 bp) (TPM  $\ge$  1) in at least two replicates

#### TSS clusters within spruce genome annotation categories



### **Cluster level analysis of TSS-seq in spruce**



# Distance analysis between TSSs in needle and wood



## **Different tissues use different promoters**



## Alternative transcription start site usage



# The next steps

Does spruce have tissue specific protein isoforms? -Ribo-seq, proteomics

What dictates the use of specific promoters? - Promoter analysis, DNA accessibility

Can we use this to create more biomass/better trees?

# Acknowledgements

Vikash Kumar Aman Zare Theerarat Fai Kochakarn















Kempestiftelserna