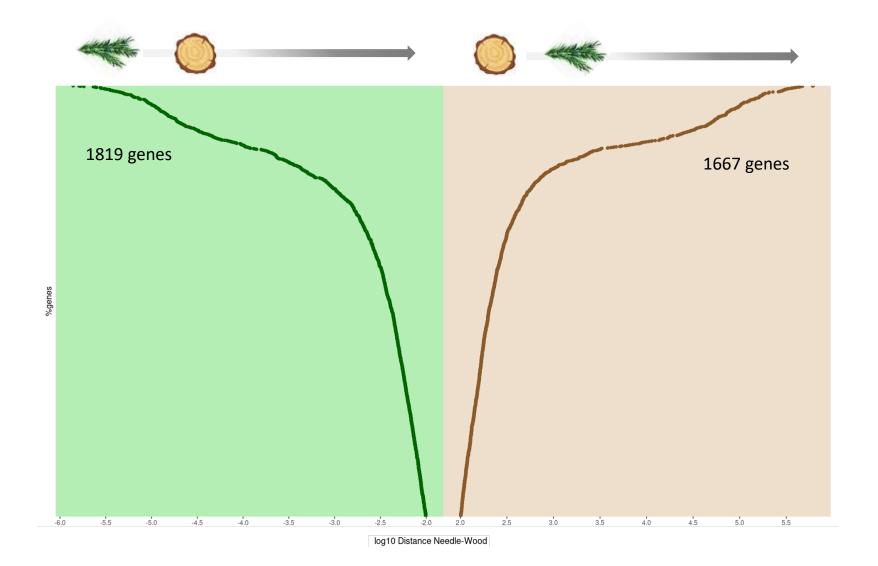

# Distance analysis between TSSs in needle and wood

## **Different tissues use different promoters**

## Alternative transcription start site usage