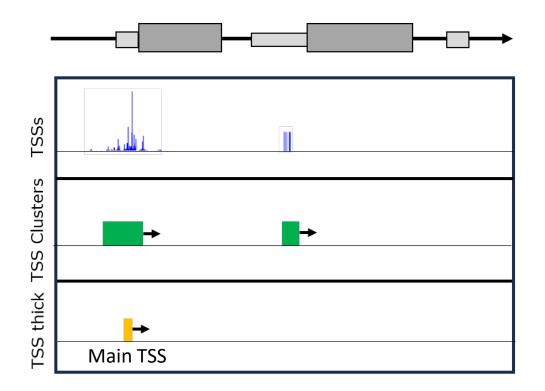

#### **TSS usage in different tissues of spruce samples**

12.917 million total TSS reads correspond to 29,183 annotated genes

278,129 TSS clusters (TSSs within 50 bp) (TPM  $\ge$  1) in at least two replicates

#### TSS clusters within spruce genome annotation categories

### **Cluster level analysis of TSS-seq in spruce**