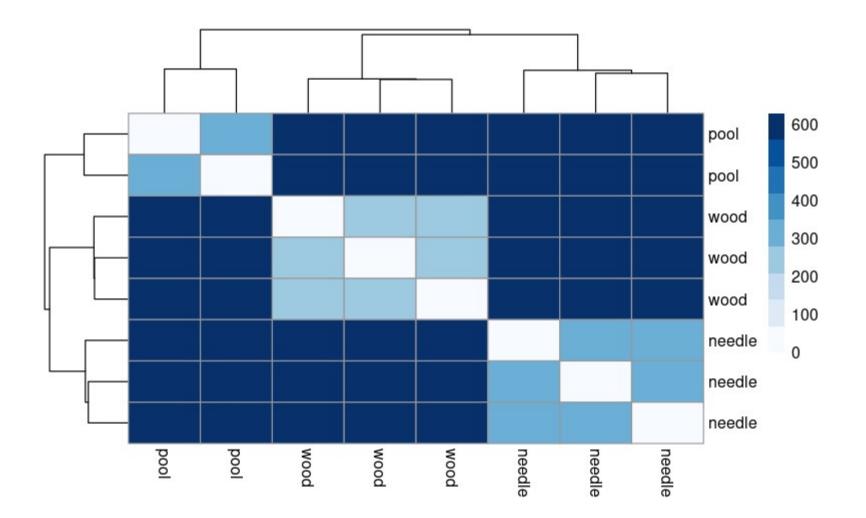

# Distance analysis between TSSs in needle and wood

## **Different tissues use different promoters**