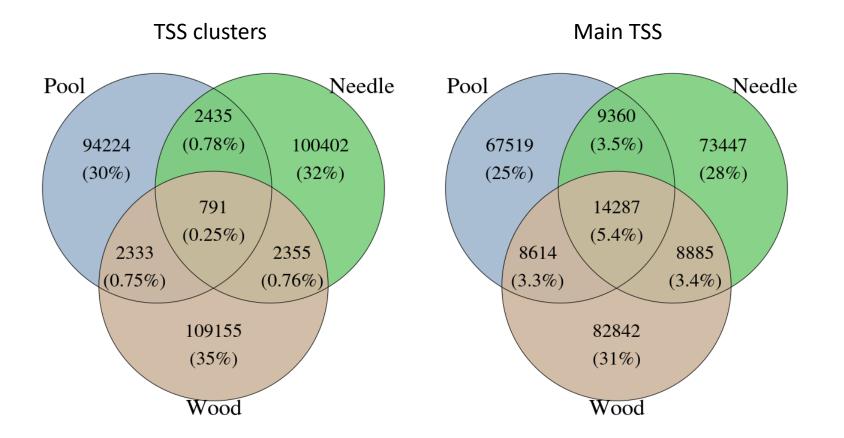

#### **TSS usage in different tissues of spruce samples**

12.917 million total TSS reads correspond to 29,183 annotated genes

278,129 TSS clusters (TSSs within 50 bp) (TPM  $\ge$  1) in at least two replicates

### **Cluster level analysis of TSS-seq in spruce**