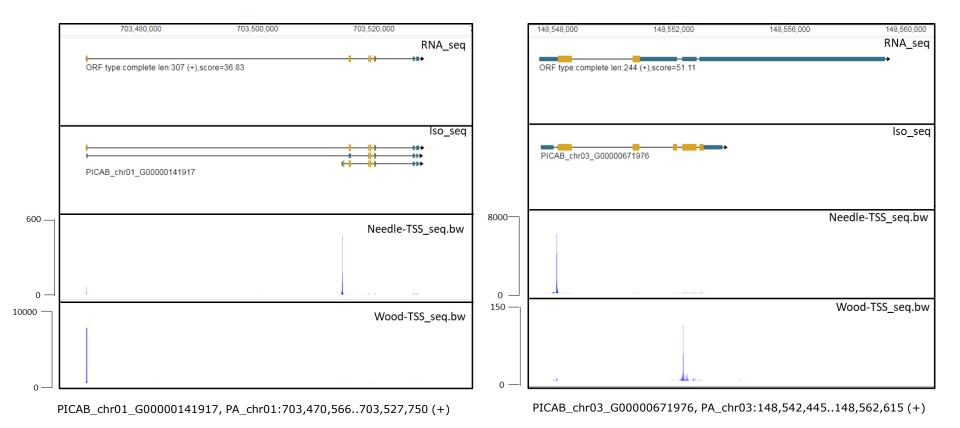

## **Different tissues use different promoters**

## Alternative transcription start site usage